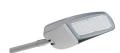

# Skyline Street - Extra Large Skyline Street XL 17-30klm NW MR20 I 9022 0066753

#### **Product features**

The Skyline Street family is dedicated for road lighting applications. Light distribution: MR20 - Medium Road, color temperature: 4000K, total system power: 244W, total fixture output: 30009lm, luminaire efficacy: 123lm/W, LOR: 100%, colour rendering index: 70, LED Chromaticity: 5 step MacAdam ellipse tolerance, lifetime: 100000 hours at L90B50 @ 50°C, energy class: A++, A+, A, operating voltage: 220-240V / 50-60Hz, electronic driver, Without Controls, power factor: min. 0.9, electrical protection: Class I, Ingress protection rating: IP66, Impact resistance: IK08, dimensions: 915 x 415 x 140mm, weight: 15 kg, for 42-60mm side entry or post top installation with +/-15° adjustability, the housing is made of Die Cast Aluminium in RAL9022 color combined with tempered flat glass cover.

## PRODUCT OVERVIEW

| Product name                | Skyline Street XL 17-30klm NW MR20 I 9022                    |
|-----------------------------|--------------------------------------------------------------|
| Technology                  | LED                                                          |
| Housing                     | Aluminium                                                    |
| General application         | Education, Hospitality, Logistics & Industry, Office, Retail |
| ETIM Class                  | EC000062                                                     |
| Warranty                    | 5 years                                                      |
| Fixture luminous flux (Im)  | 30009                                                        |
| Luminaire efficacy (lm/W)   | 123                                                          |
| LOR (%)                     | 100                                                          |
| Colour temperature (K)      | 4000                                                         |
| Light colour                | Neutral White                                                |
| CRI (Ra)                    | 70                                                           |
| Photobiological Risk Group  | RG1                                                          |
| Total power consumption (W) | 244                                                          |
| Electrical protection       | Class I                                                      |
| Control gear type           | Electronic ballast                                           |
| Control gear mounting       | Integral                                                     |
| Dimmable                    | No                                                           |
| Housing colour              | RAL 9022 - Pearl light grey                                  |
| IP rating                   | IP66                                                         |
| IK rating                   | IK08                                                         |
| Product EAN number          | 5410288667539                                                |