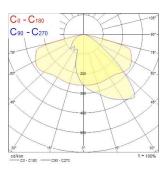

|
| Control gear type           | Electronic ballast                                           |
| Control gear mounting       | Integral                                                     |
| Dimmable                    | No                                                           |
| Housing colour              | RAL 9022 - Pearl light grey                                  |
| IP rating                   | IP66                                                         |
| IK rating                   | IK08                                                         |
| Product EAN number          | 5410288667539                                                |

### **PHOTOMETRY**



# Skyline Street - Extra Large Skyline Street XL 17-30klm NW MR20 I 9022 0066753



### **TECHNICAL DRAWINGS**