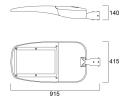

#### **Product features**

The Skyline Street family is dedicated for road lighting applications. Light distribution: MR20 - Medium Road, color temperature: 4000K, total system power: 244W, total fixture output: 30009lm, luminaire efficacy: 123lm/W, LOR: 100%, colour rendering index: 70, LED Chromaticity: 5 step MacAdam ellipse tolerance, lifetime: 100000 hours at L90B50 @ 50°C, energy class: A++, A+, A, operating voltage: 220-240V / 50-60Hz, electronic driver, Without Controls, power factor: min. 0.9, electrical protection: Class I, Ingress protection rating: IP66, Impact resistance: IK08, dimensions: 915 x 415 x 140mm, weight: 15 kg, for 42-60mm side entry or post top installation with +/-15° adjustability, the housing is made of Die Cast Aluminium in RAL9022 color combined with tempered flat glass cover.

### **TECHNICAL DRAWINGS**